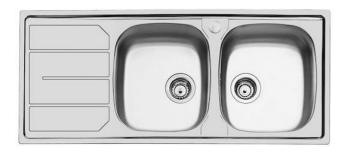

# **Sink S1000**

Bowl on the right Kitchen Sinks Code: 1812 161

#### **DETAILS**

| Edge/Installation Type | Standard (8 mm Edge)                                            |
|------------------------|-----------------------------------------------------------------|
| Finish                 | Foster brushed                                                  |
| Material               | AISI 304 stainless steel                                        |
| Texture                | Foster brushed                                                  |
| Base                   | 80-90 cm                                                        |
| Dimensions             | 1160 x 500 mm                                                   |
| Standard fittings      | Fixing hooks, gasket, drain, overflow and siphon, boxed packing |
| Mixer holes            | 1 standard hole - 2nd hole on request                           |
| Built-in hole          | 1140 x 480 mm                                                   |

| Drainer                   | Yes                                                                                                                                                                                                                                                    |
|---------------------------|--------------------------------------------------------------------------------------------------------------------------------------------------------------------------------------------------------------------------------------------------------|
| Width                     | 116 cm                                                                                                                                                                                                                                                 |
| Bowl dimension            | 360x400mm                                                                                                                                                                                                                                              |
| Number of bowls           | 2 bowls                                                                                                                                                                                                                                                |
| Waste fitting             | 3,5" drain                                                                                                                                                                                                                                             |
| FEATURES                  |                                                                                                                                                                                                                                                        |
| 2nd / 3rd hole availaible | The sink can be customized with the execution on request of additional holes, usable for double-hole mixers, for remote controlled drains or for the installation of soap dispensers. The positions are marked on the drawings with dotted line holes. |
| Added value               | Foster uses steel thicknesses higher than those used on average by other manufacturers. This is how, thanks to our long experience, we know how to make sinks of superior quality and with a better resistance to aging.                               |
| Basket 3,5" waste fitting | The drain is equipped with a large 3.5" drain, with the practical basket cap that prevents the discharge of solid parts.                                                                                                                               |
| Sliding brackets          |                                                                                                                                                                                                                                                        |