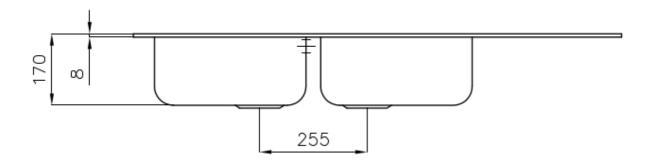

#### **DETAILS**

| Edge/Installation Type | Standard (8 mm Edge)                                            |
|------------------------|-----------------------------------------------------------------|
| Finish                 | Foster brushed                                                  |
| Material               | AISI 304 stainless steel                                        |
| Texture                | Foster brushed                                                  |
| Base                   | 80-90 cm                                                        |
| Dimensions             | 1160 x 500 mm                                                   |
| Standard fittings      | Fixing hooks, gasket, drain, overflow and siphon, boxed packing |
| Mixer holes            | 1 standard hole - 2nd hole on request                           |
| Built-in hole          | 1140 x 480 mm                                                   |

| Drainer                   | Yes                                                                                                                                                                                                                                                    |
|---------------------------|--------------------------------------------------------------------------------------------------------------------------------------------------------------------------------------------------------------------------------------------------------|
| Width                     | 116 cm                                                                                                                                                                                                                                                 |
| Bowl dimension            | 360x400mm                                                                                                                                                                                                                                              |
| Number of bowls           | 2 bowls                                                                                                                                                                                                                                                |
| Waste fitting             | 3,5" drain                                                                                                                                                                                                                                             |
| FEATURES                  |                                                                                                                                                                                                                                                        |
| 2nd / 3rd hole availaible | The sink can be customized with the execution on request of additional holes, usable for double-hole mixers, for remote controlled drains or for the installation of soap dispensers. The positions are marked on the drawings with dotted line holes. |
| Added value               | Foster uses steel thicknesses higher than those used on average by other manufacturers. This is how, thanks to our long experience, we know how to make sinks of superior quality and with a better resistance to aging.                               |
| Basket 3,5" waste fitting | The drain is equipped with a large 3.5" drain, with the practical basket cap that prevents the discharge of solid parts.                                                                                                                               |
| Sliding brackets          |                                                                                                                                                                                                                                                        |