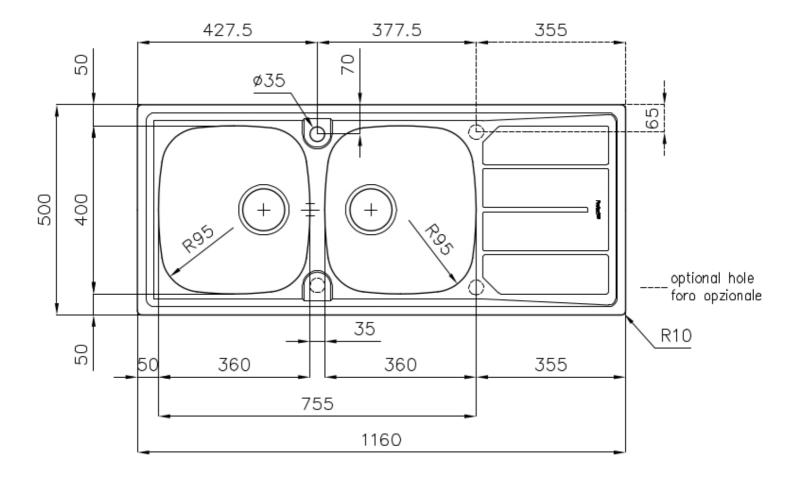

#### **DETAILS**

| Edge/Installation Type | Standard (8 mm Edge)                                            |
|------------------------|-----------------------------------------------------------------|
| Finish                 | Foster brushed                                                  |
| Material               | AISI 304 stainless steel                                        |
| Texture                | Foster brushed                                                  |
| Base                   | 80-90 cm                                                        |
| Dimensions             | 1160 x 500 mm                                                   |
| Standard fittings      | Fixing hooks, gasket, drain, overflow and siphon, boxed packing |
| Mixer holes            | 1 standard hole - 2nd hole on request                           |
| Built-in hole          | 1140 x 480 mm                                                   |

| Drainer                   | Yes                                                                                                                                                                                                                                                    |
|---------------------------|--------------------------------------------------------------------------------------------------------------------------------------------------------------------------------------------------------------------------------------------------------|
| Width                     | 116 cm                                                                                                                                                                                                                                                 |
| Bowl dimension            | 360x400mm                                                                                                                                                                                                                                              |
| Number of bowls           | 2 bowls                                                                                                                                                                                                                                                |
| Waste fitting             | 3,5" drain                                                                                                                                                                                                                                             |
| FEATURES                  |                                                                                                                                                                                                                                                        |
| 2nd / 3rd hole availaible | The sink can be customized with the execution on request of additional holes, usable for double-hole mixers, for remote controlled drains or for the installation of soap dispensers. The positions are marked on the drawings with dotted line holes. |
| Added value               | Foster uses steel thicknesses higher than those used on average by other manufacturers. This is how, thanks to our long experience, we know how to make sinks of superior quality and with a better resistance to aging.                               |
| Basket 3,5" waste fitting | The drain is equipped with a large 3.5" drain, with the practical basket cap that prevents the discharge of solid parts.                                                                                                                               |
| Sliding brackets          |                                                                                                                                                                                                                                                        |